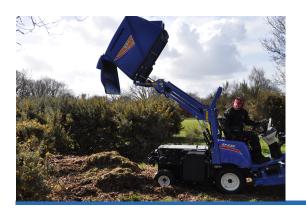

Height of cut can easily be adjusted from 25-120mm without the use of tools, using the single height adjustment lever.

An impressive 950 litre, turbine driven, high-tip collector boosts efficiency when collecting grass. Its clearance height of 2125mm provides superior access when depositing the cut grass into waste skips, collector trucks or bins.