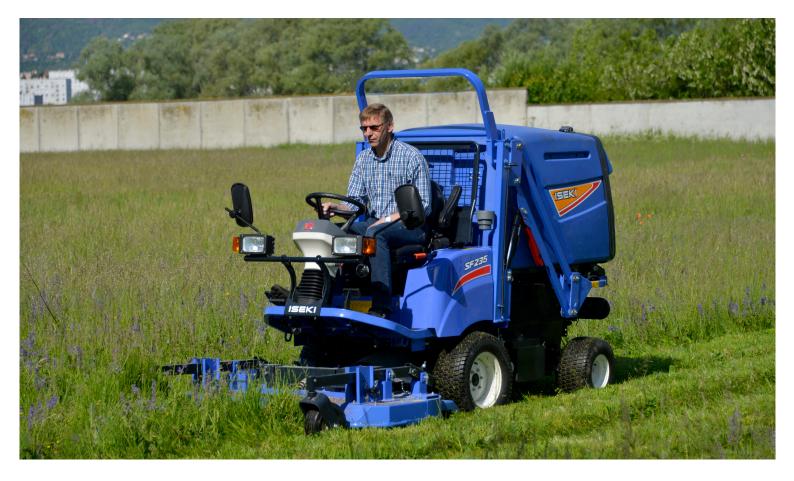

## SF224/SF235

Offered with a 22hp or 32.5hp engine and a choice of cutting decks measuring 1370mm or 1570mm wide, these high perormance outfront rotary mower-collectors are designed to facilitate grass cutting in the most difficult areas.

Height of cut can easily be adjusted from 25-120mm without the use of tools, using the single height adjustment lever.

An impressive 950 litre, turbine driven, high-tip collector boosts efficiency when collecting grass. Its clearance height of 2125mm provides superior access when depositing the cut grass into waste skips, collector trucks or bins.