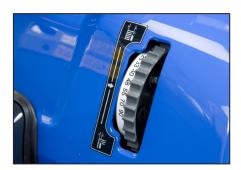

"Dial-in" cutting height adjustment

Easy operation and comfort for long-term use

Easy remove collector (Now supplied with ROPS - not shown above)