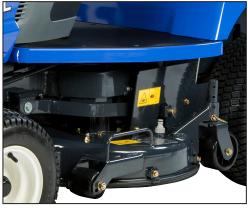

## SXG216+



The compact, low maintenance, affordable ride-on mowing machine for all seasons and all terrains. The baby of the Iseki range, but built to the same quality standards as larger tractors in the ISEKI range.

The ISEKI SXG216+ diesel provides year round, all weather cut and collection capabilities for today's home owners and gardeners. Combined with a compact design, exceptional manoeuvrability, good fuel economy and ease of use, the SXG216+ is an unbeatable package.



Gear drive to rotary blades and hose-lock fitting for washing/washout

## **KEY FEATURES**

Power: 10 kW (13.5 hp)

Drive System: 2 pedal hydrostatic drive

Special Features: Blowerless collection, easy maintenance, new style

collector with hydraulically assisted tipping







## **SXG216+** Technical Data

| Power     Engine: Type     Diesel, indirect injection, overhead valve       Displacement     688cc       No of cylinders     2       Power     10kW (13.5hp) at 2800rpm       Fuel capacity     18ltr (3.95 gal)       Transmission     Type     HST (Hydrostatic transmission) 2WD       Rear axle     Straight axle       Brakes     Type     Wet single disc       No. of brakes     1 (before diff)       Tyres     Front     16 x 6.50-8       Rear     20 x 18.00-10       Dimensions     Lengt