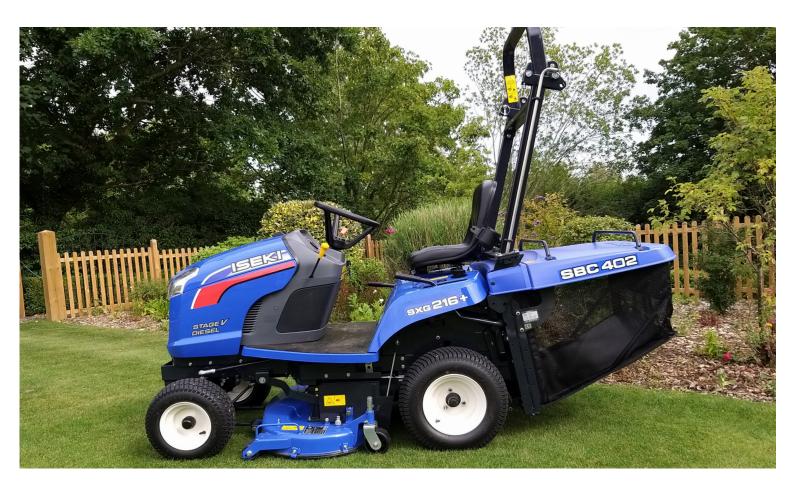

## SXG216+

The compact, low maintenance, affordable ride-on mowing machine for all seasons and all terrains. The baby of the Iseki range, but built to the same quality standards as larger tractors in the ISEKI range.

The ISEKI SXG216+ diesel provides year round, all weather cut and collection capabilities for today's home owners and gardeners. Combined with a compact design, exceptional manoeuvrability, good fuel economy and ease of use, the SXG216+ is an unbeatable package.

## **KEY FEATURES**

Power: 10 kW (13.5 hp)

Drive System: 2 pedal hydrostatic drive

Special Features: Blowerless collection, easy maintenance, new style

collector with hydraulically assisted tipping