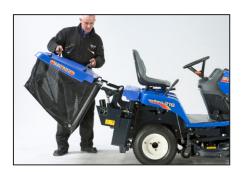

## **KEY FEATURES**

Power: 10 kW (13.5 hp)

Drive System: 2 pedal hydrostatic drive

Special Features: Blowerless collection, easy maintenance, new style

collector with hydraulically assisted tipping

"Dial-in" cutting height adjustment

Easy operation and comfort for long-term use

Easy remove collector (Now supplied with ROPS - not shown above)