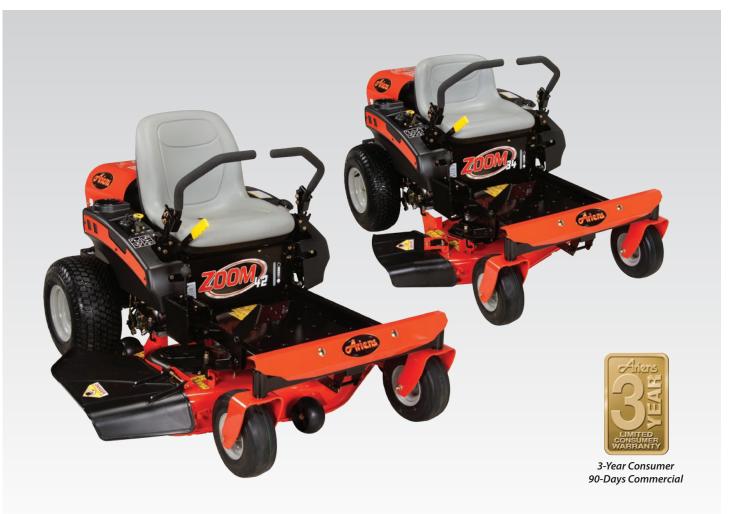

**Compact design** offers enhanced manoeuvrability. The Zoom® 34 features an 86cm (34") mowing deck that is design to fit through a standard 92cm (36") gate (with side discharge chute removed)

**Fully adjustable control arms** can be adjusted in three different directions to accommodate the operator and flip open to make it easier to enter or exit the cockpit

**12-Gauge stamped deck** with 0.95cm (3/8") reinforced leading edge ensures lasting strength and durability

**Foot-operated deck lift** makes it quick and easy to adjust the height of cut. Adjustments can be made in 1.2cm (½") increments ranging from 2.5-10cm (1"- 4")

| ZOOM® SERIES                               |                                     |                                     |
|--------------------------------------------|-------------------------------------|-------------------------------------|
| PRODUCT NAME                               | ZOOM® 34                            | Z00M® 42                            |
| MODEL NUMBER                               | 915322                              | 915323                              |
| WARRANTY                                   | 3-year Limited Consumer             | 3-year Limited Consumer             |
| ENGINE                                     | Briggs Intek Twin                   | Briggs Intek Twin                   |
| DRIVE SYSTEM                               | EZT Transaxles with 2.5cm (1") axle | EZT Transaxles with 2.5cm (1") axle |
| FUEL CAPACITY                              | 7.6 litres                          | 7.6 litres                          |
| GROUND SPEED (APPROX)<br>(FORWARD/REVERSE) | 7.6 kph/4.kph (4.7mph/2.5mph)       | 7.6 kph/4.kph (4.7mph/2.5mph)       |
| STARTER                                    | Electric                            | Electric                            |
| DECK                                       |                                     |                                     |
| DECK MATERIAL                              | 12 ga                               | 12 ga                               |
| DECK CONSTRUCTION                          | Stamped                             | Stamped                             |
| NUMBER OF SPINDLES                         | 2                                   | 3                                   |
| BLADE TIP SPEED (FPM)                      | 12,750                              | 12,750                              |
| SPINDLE MATERIAL                           | Steel                               | Steel                               |
| SPINDLE SHAFT                              | 17mm (.67") steel                   | 17mm (.67") steel                   |
| SPINDLE BEARINGS                           | 17mm (.67") sealed                  | 17mm (.67") sealed                  |
| DECK DRIVE                                 | Belt                                | Belt                                |
| DECK ENGAGEMENT                            | Electric                            | Electric                            |
| DECK LIFT SYSTEM                           | Foot Operated                       | Foot Operated                       |
| CUTTING WIDTH                              | 86cm (34")                          | 107cm (42")                         |
| CUTTING HEIGHTS                            | 2.5cm - 10.2cm (1"- 4")             | 2.5cm - 10.2cm (1"- 4")             |
| CUTTING POSITIONS                          | 8                                   | 8                                   |
| WHEELS                                     |                                     |                                     |
| FRONT AXLE                                 | Fixed                               | Fixed                               |
| FRONT                                      | 27.9cm x 10.2cm (11" x 4")          | 27.9cm x 10.2cm (11" x 4")          |
| REAR                                       | 45.7cm x 16.5cm (18" x 6.5")        | 45.7cm x 21.6cm (18" x 8.5")        |
| FEATURES                                   |                                     |                                     |
| HOOD                                       | Standard                            | Standard                            |
| HEADLIGHTS                                 | N/A                                 | N/A                                 |
| SEAT                                       | Low Back                            | High Back                           |
| HOUR METER                                 | N/A                                 | N/A                                 |
| MACHINE DIMENSION                          |                                     |                                     |
| WEIGHT (LBS)                               | 192.8kg (425lbs)                    | 199.6kg (440lbs)                    |
| LENGTH                                     | 162.6cm (64")                       | 162.6cm (64")                       |
| WIDTH (WITH CHUTE)                         | 107cm (42")                         | 137cm (54")                         |
| HEIGHT                                     | 94cm (37")                          | 109.2cm (43")                       |
| OPTIONAL<br>ATTACHMENTS/ACCESSORIES        | Mulching Kit                        |                                     |