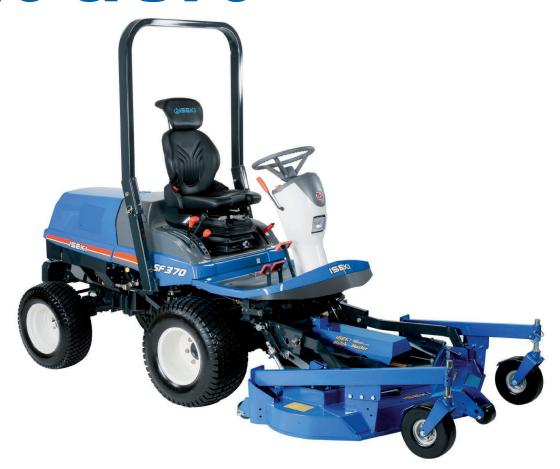

## SF 310 & 370

A great value out-front rotary mower utilising a tractor chassis for superb durabilty. With a choice of either 30hp or 36hp engines, these machines guarantee safe and reliable service on difficult terrain, while the comfort enables a higher volume of work to be carried out for long periods with minimal stress to the operator.

A combination of side or rear discharge cutting decks in various widths, permanent 4-wheel drive, cruise control together with the ISEKI diesel engine provides excellent performance and high-speed cruising. Maximum productivity and a superb finish are the attributes of this robust machine.

SF310 with optional cab and side collection blower

**Power:** 23 kW (30 hp) or 26.5 kW (36 hp)

**Cutting Width:** 1.52m (60"), 1.6 m (63") or 1.8 m (72")

**Drive System:** Hydrostatic

**Special Features:** Auto throttle system, cruise control