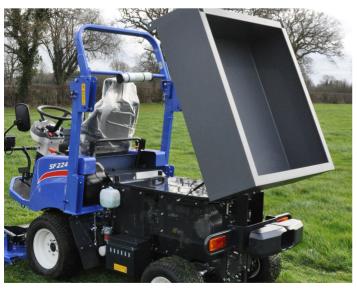

A large tool storage box is standard which will store all the items you need when out mowing large areas.

Hydrostatic transmission with automatic or selectable 4WD.

Routine servicing and maintenance is refreshingly easy with excellent access to the engine and service points due to the tipping storage box. The radiator has an automatic reversible fan.

Storage box tips for easy service access.

ISEKI UK & Ireland 3-5 Foxtail Road Ipswich IP3 9RT Tel: +44 (0)1473 599266 www.iseki.co.uk