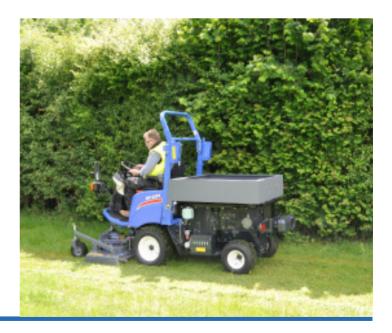

## SF224

Offered with a 22.5hp engine this high performance, manoeuvrable out-front mower is designed to facilitate grass cutting in the most difficult areas.

Rotary or flail decks may be fitted to the power unit for to suit multiple applications and cutting cycles.