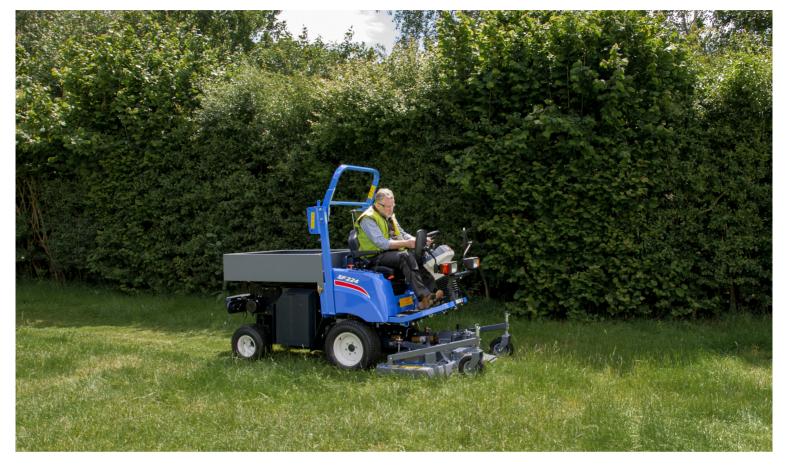

## SF224

Offered with a 22.5hp engine this high performance, manoeuvrable out-front mower is designed to facilitate grass cutting in the most difficult areas.

Rotary or flail decks may be fitted to the power unit for to suit multiple applications and cutting cycles.

A large tool storage box is standard which will store all the items you need when out mowing large areas.

Hydrostatic transmission with automatic or selectable 4WD.

Routine servicing and maintenance is refreshingly easy with excellent access to the engine and service points due to the tipping storage box. The radiator has an automatic reversible fan.