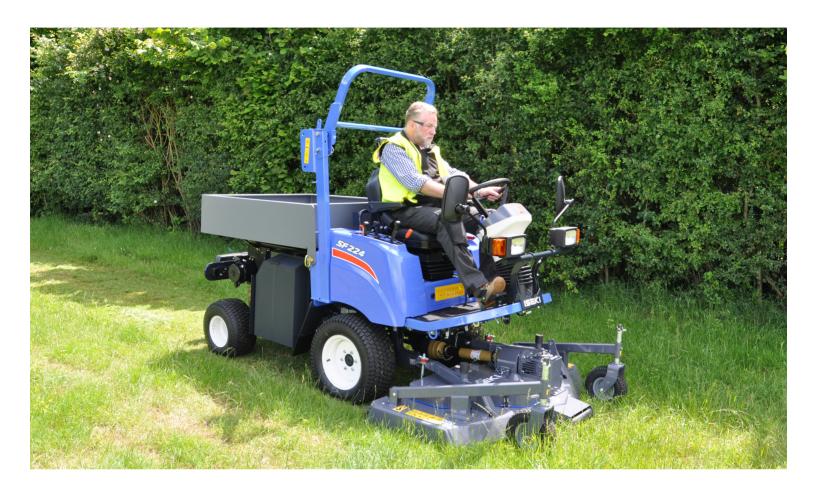

## **SF224**

Offered with a 22.5hp engine this high performance, manoeuvrable out-front mower is designed to facilitate grass cutting in the most difficult areas.

Rotary or flail decks may be fitted to the power unit for to suit multiple applications and cutting cycles. A large tool storage box is standard which will store all the items you need when out mowing large areas.

Power: 16.1kW (22.5hp)

Drive System: **HST** 

**Special Features:** 

High performing and manoeuvrable outfront mower, large storage box for tools, simple height of cut change. Choice of rotary or flail decks.