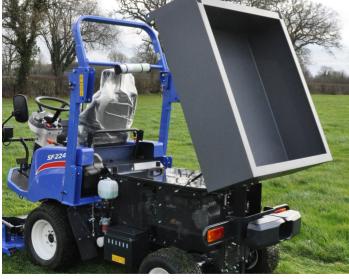

Hydrostatic transmission with automatic or selectable 4WD.

Routine servicing and maintenance is refreshingly easy with excellent access to the engine and service points due to the tipping storage box. The radiator has an automatic reversible fan.

Tipping storage box for easy service access.

3-5 Foxtail Road Ipswich IP3 9RT Tel: +44 (0)1473 599266 www.iseki.co.uk