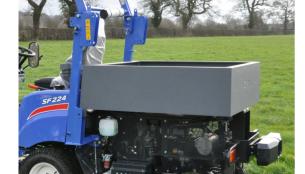

Hydrostatic transmission with automatic or selectable 4WD.

Routine servicing and maintenance is refreshingly easy with excellent access to the engine and service points due to the tipping storage box. The radiator has an automatic reversible fan.

Tipping storage box for easy service access.

3-5 Foxtail Road Ipswich IP3 9RT Tel: +44 (0)1473 599266 www.iseki.co.uk